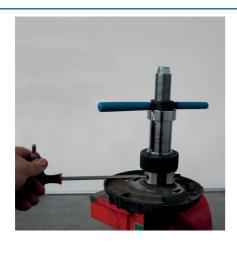

## **MacPherson Strut Expander Tool Set**

Designed to quickly and easily expand MacPherson struts to their full extension and hold them in their extended position whilst new road springs are fitted.

## **Additional Information**

- Particularly useful when working with struts that are equipped with strong internal springs (tension stop springs) that pulls the strut shaft partly into the strut.
- Clamp for Strut inserts available separately Part No. 5791 (35mm bolts) & Part No. 6270 (60mm bolts).
- · Instructions provided.