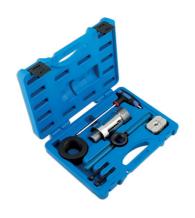

## **MacPherson Strut Expander Tool Set**

Designed to quickly and easily expand MacPherson struts to their full extension and hold them in their extended position whilst new road springs are fitted.

## **Additional Information**

- Particularly useful when working with struts that are equipped with strong internal springs (tension stop springs) that pulls the strut shaft partly into the strut.
- Clamp for Strut inserts available separately Part No. 5791 (35mm bolts) & Part No. 6270 (60mm bolts).
- · Instructions provided.