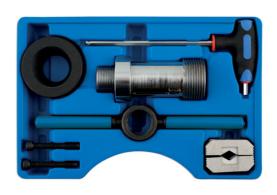

## **MacPherson Strut Expander Tool Set**

Designed to quickly and easily expand MacPherson struts to their full extension and hold them in their extended position whilst new road springs are fitted.

## **Additional Information**

- Particularly useful when working with struts that are equipped with strong internal springs (tension stop springs) that pulls the strut shaft partly into the strut.
- Clamp for Strut inserts available separately Part No. 5791 (35mm bolts) & Part No. 6270 (60mm bolts).
- · Instructions provided.