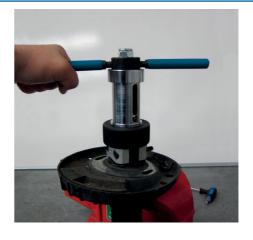

## **MacPherson Strut Expander Tool Set**

Designed to quickly and easily expand MacPherson struts to their full extension and hold them in their extended position whilst new road springs are fitted.

## **Additional Information**

- Particularly useful when working with struts that are equipped with strong internal springs (tension stop springs) that pulls the strut shaft partly into the strut.
- Clamp for Strut inserts available separately Part No. 5791 (35mm bolts) & Part No. 6270 (60mm bolts).
- · Instructions provided.