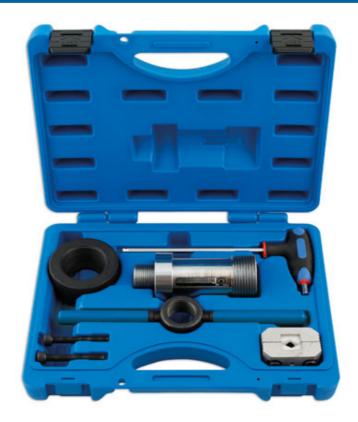

## **MacPherson Strut Expander Tool Set**

Designed to quickly and easily expand MacPherson struts to their full extension and hold them in their extended position whilst new road springs are fitted.

## **Additional Information**

- Particularly useful when working with struts that are equipped with strong internal springs (tension stop springs) that pulls the strut shaft partly into the strut.
- Clamp for Strut inserts available separately Part No. 5791 (35mm bolts) & Part No. 6270 (60mm bolts).
- · Instructions provided.