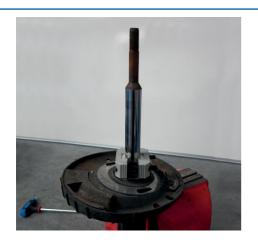

## **MacPherson Strut Expander Tool Set**

Designed to quickly and easily expand MacPherson struts to their full extension and hold them in their extended position whilst new road springs are fitted.